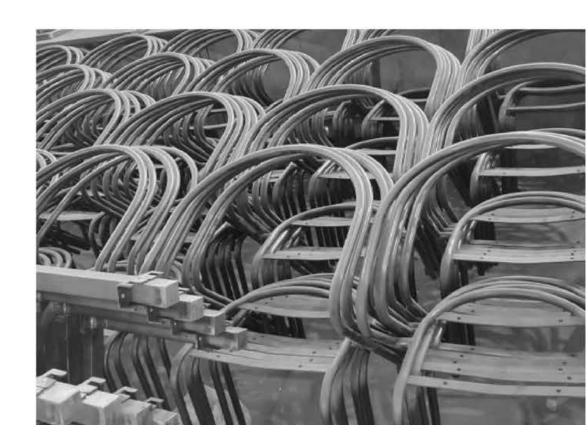

## Partitions

Double Head Aluminium Cutting unit

Packaging Area For Partition

018 019 /WHO

Press Bending Machine

021 /WHO

storage area

023/WHO