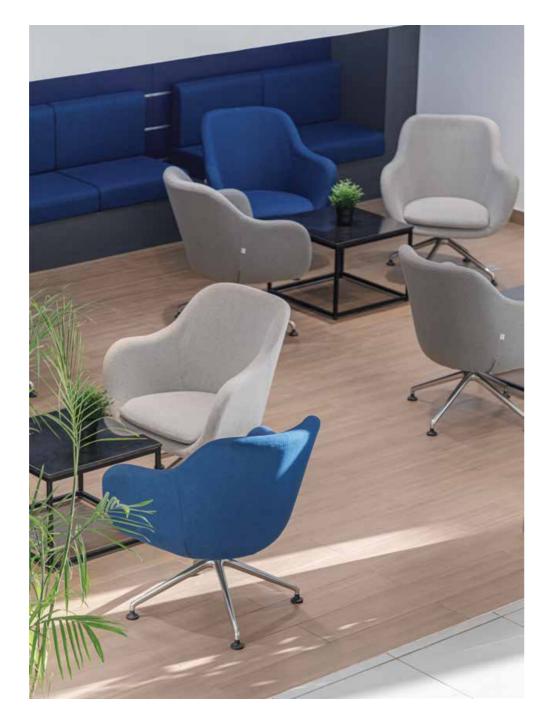

### THE PRODUCTS

Future manufactures furniture, seats and partition walls for offices that are designed to address a demanding and constantly evolving international market. Style and quality are the highlights of each and every collection. The evolution of office work and "smart working" trends have inspired innovative products that integrate materials and finishes to meet the "total look" logic.

Lumita/Merge/Vernation Soul/Cordoba/Triform/Wings/Alma Quadra/Filing&Storage/Twist/Cubicles&Dividers

## Perla /Led/Duke/Cross Bencher/Chesterfield/College Argenta/Vino/Arura/Stelvio/Eklund/Velar/Covian/vertigo

035/WHAT