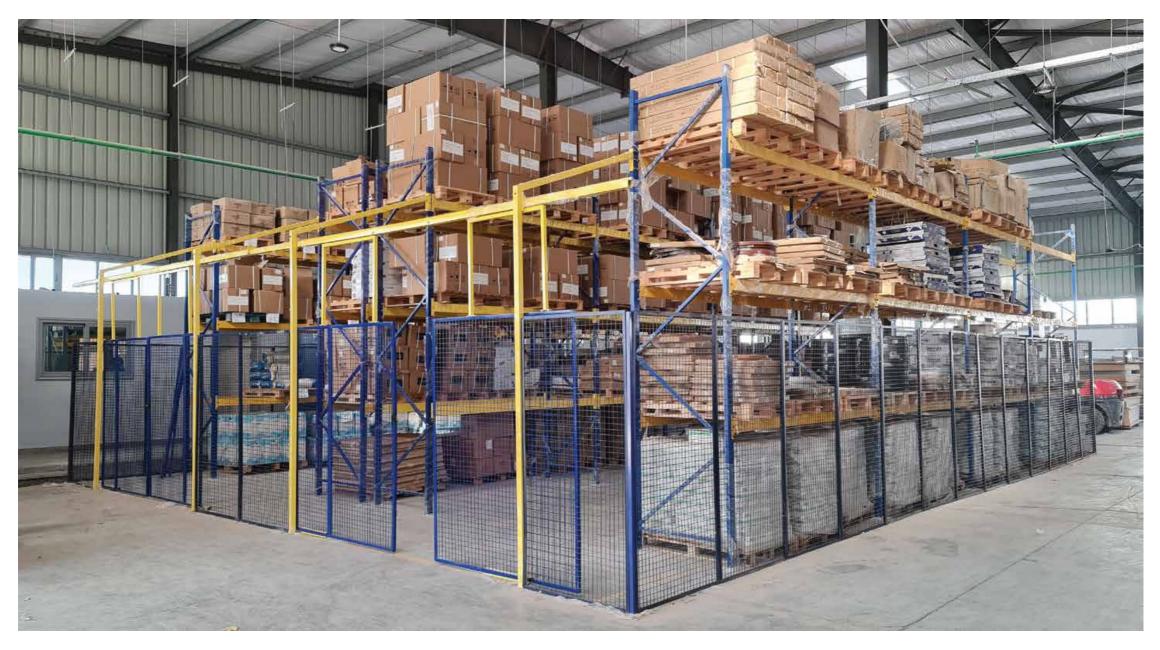

## Partitions

Double Head Aluminium Cutting unit

Packaging Area For Partition

018 019 /WHO

Press Bending Machine

021 /WHO

storage area

023/WHO