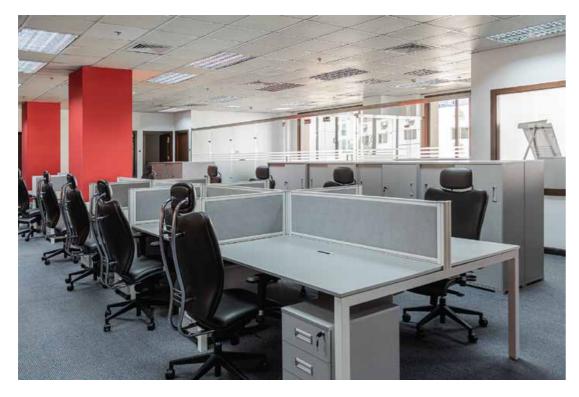

### THE PRODUCTS

Future manufactures furniture, seats and partition walls for offices that are designed to address a demanding and constantly evolving international market. Style and quality are the highlights of each and every collection. The evolution of office work and "smart working" trends have inspired innovative products that integrate materials and finishes to meet the "total look" logic.

Lumita/Merge/Vernation Soul/Cordoba/Triform/Wings/Alma Quadra/Filing&Storage/Twist/Cubicles&Dividers