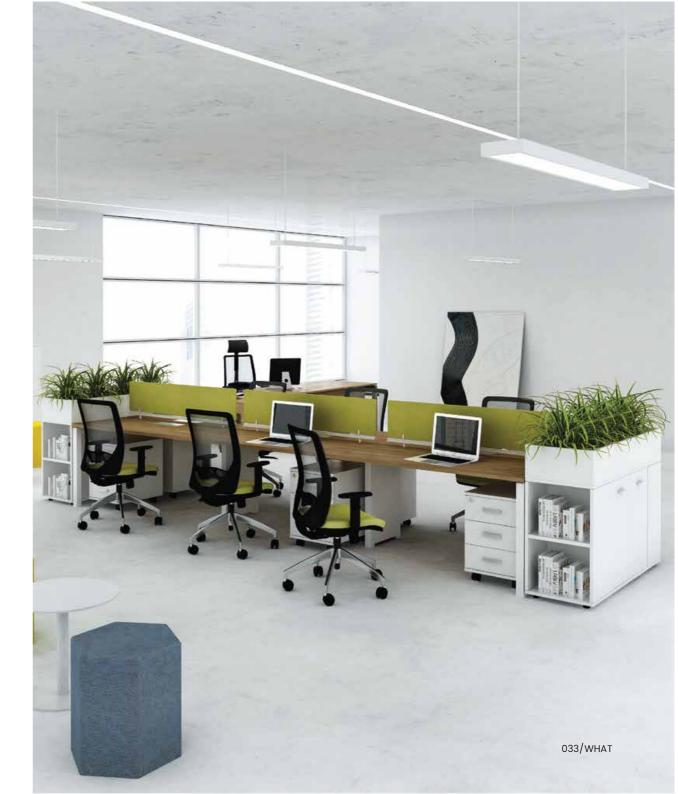

### THE PRODUCTS

Future manufactures furniture, seats and partition walls for offices that are designed to address a demanding and constantly evolving international market. Style and quality are the highlights of each and every collection. The evolution of office work and "smart working" trends have inspired innovative products that integrate materials and finishes to meet the "total look" logic.

Lumita/Merge/Vernation Soul/Cordoba/Triform/Wings/Alma Quadra/Filing&Storage/Twist/Cubicles&Dividers

## Perla /Led/Duke/Cross Bencher/Chesterfield/College Argenta/Vino/Arura/Stelvio/Eklund/Velar/Covian/vertigo

035/WHAT