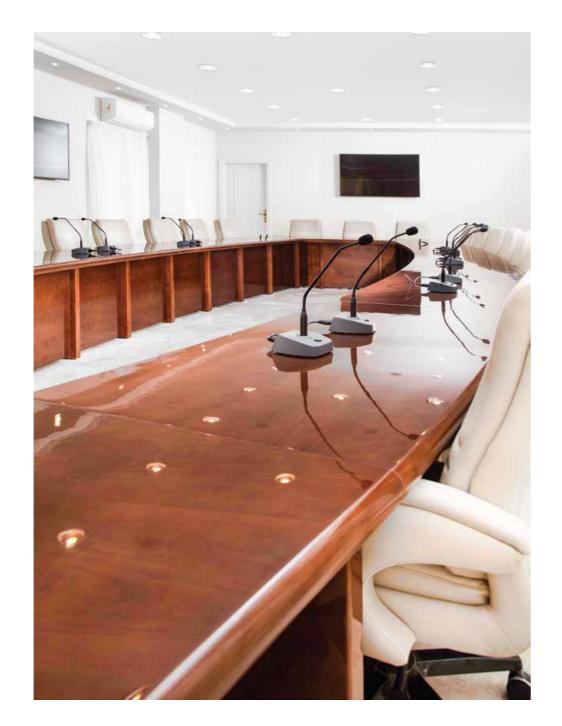

### THE PRODUCTS

Future manufactures furniture, seats and partition walls for offices that are designed to address a demanding and constantly evolving international market. Style and quality are the highlights of each and every collection. The evolution of office work and "smart working" trends have inspired innovative products that integrate materials and finishes to meet the "total look" logic.

Lumita/Merge/Vernation Soul/Cordoba/Triform/Wings/Alma Quadra/Filing&Storage/Twist/Cubicles&Dividers

## Perla /Led/Duke/Cross Bencher/Chesterfield/College Argenta/Vino/Arura/Stelvio/Eklund/Velar/Covian/vertigo

035/WHAT