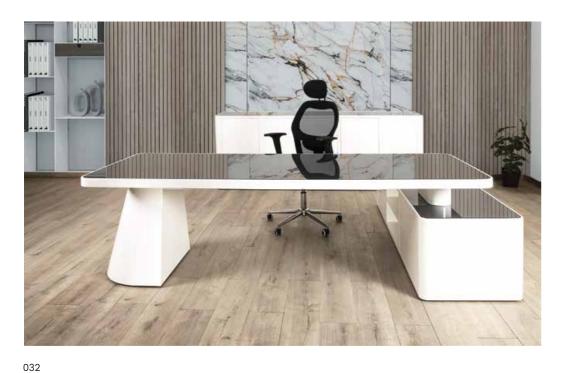

### THE PRODUCTS

Future manufactures furniture, seats and partition walls for offices that are designed to address a demanding and constantly evolving international market. Style and quality are the highlights of each and every collection. The evolution of office work and "smart working" trends have inspired innovative products that integrate materials and finishes to meet the "total look" logic.

Lumita/Merge/Vernation Soul/Cordoba/Triform/Wings/Alma Quadra/Filing&Storage/Twist/Cubicles&Dividers

## Perla /Led/Duke/Cross Bencher/Chesterfield/College Argenta/Vino/Arura/Stelvio/Eklund/Velar/Covian/vertigo

035/WHAT