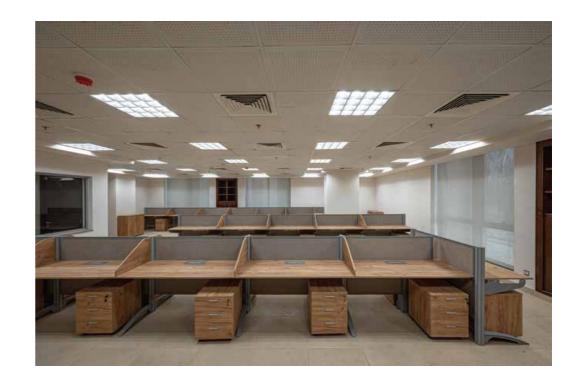

### THE PRODUCTS

Future manufactures furniture, seats and partition walls for offices that are designed to address a demanding and constantly evolving international market. Style and quality are the highlights of each and every collection. The evolution of office work and "smart working" trends have inspired innovative products that integrate materials and finishes to meet the "total look" logic.

Lumita/Merge/Vernation Soul/Cordoba/Triform/Wings/Alma Quadra/Filing&Storage/Twist/Cubicles&Dividers